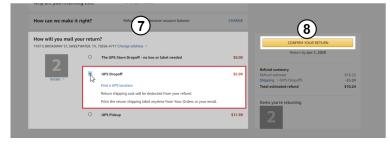

4. Click / tap 'Continue' button to proceed.

**5.** Click / tap the radio button to select your preferred refund method.

6. Click / tap 'Continue' button to proceed.

**7.** Choose how you will return your item/s. Select the 'UPS Dropoff' radio button.

\*Note: CGS is not a UPS Store. The default selection must be set to 'UPS Dropoff'.

8. Click / tap 'Continue' button to proceed.

9. Print your shipping label and return instructions.

**Self:** To print your own label & instructions, select the yellow 'Print Label & Instructions' button. Bring your items to CGS for return shipping.