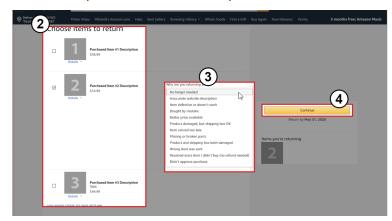

**1.** Log in to your Amazon account, and select 'Returns and Orders' (located on the top-right side of the screen).

**2.** Select the item/s to be returned from your previous orders list.

**3.** Use the drop-down menu to select a reason for the return.