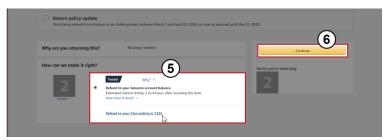

4. Click / tap 'Continue' button to proceed.

**5.** Click / tap the radio button to select your preferred refund method.

6. Click / tap 'Continue' button to proceed.

**7.** Choose how you will return your item/s. Select the 'UPS Dropoff' radio button.